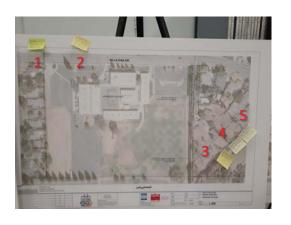

### Community Feedback on **Schematic Concept**

**Date:** January 8, 2019

Location: Sunrise Tech Center, 7322 Sunrise Boulevard, Citrus Heights

### <u>Arcade Creek Reserve/ Proposed Mitchell Farms</u> Development

No comment from residents.

### **Tempo Park**

- 1. Crosswalk light.
- 2. Exciting! Build it!

### **Sundance Natural Area/ Highwood Way**

- 1. Too narrow for bikes!
- 2. Is there going to be a light on this corner?
- 3. Is Highwood [Way] going to have street lights?

### **Streng Ave Open Space**

No comment from resident.

### **Northwoods Park**

No comment from residents.

### C-Bar-Car Park

- 0. (Blank post-it)
- 1. Exciting! Build it!
- 2. Great way to connect parks & communities.

### C-Bar-C Park Cont'd

- 1. Will increase home values.
- 2. Not for us.
- 3. Patrolling.

### **Woodside School**

- 1. Great community amenity.
- 2. No parking 9pm 6am to help w/ night crime.
- 3. Designated driveway
- 4. Farm fencing. Rebuild fence? Who pays?
- 5. No privacy, privately owned easement.

### **Woodside Oaks/ Olivine Drive Open Space**

- 1. No outlet Safety concern.
- 2. Property tax.
- 3. Abandoned cars & drug paraphernalia.
- 4. Lighting.
- 5. Police response times & reliability.
- 6. Fence high concrete.
- 7. Concerned with safety and change of use.
- 8. Crime and drugs safety in back yards.
- 9. Will you pay to relocate my fence?
- 10. Why not come out at creek/ Olivine?
- 11. Already issues w/ safety afraid this will make this worse.
- 12. Lighting.
- 13. Property tax.
- 14. Homeless people already in backyards.
- 15. Fire concerns.
- 16. Glad to have parks and schools connected safely.
- 17. Why go through backyards?
- 18. Awesome! Increases home values having trails.

### **Wachtel Way**

1. Awesome to have neighborhood trails!