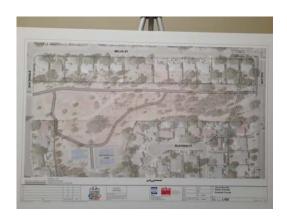

### <u>Electric Greenway Trail Project – Open House 1</u>

Community Feedback on **Parks Overview** 

**Date:** January 8, 2019

Location: Sunrise Tech Center, 7322 Sunrise Boulevard, Citrus Heights

### **Existing Conditions**

1. I like this idea!

### **Alternatives and Amenities**

No comment from residents.

### **Typical Cross Section**

No comment from residents.

### **Public Safety**

No comment from residents.

Please share any thoughts, comments, or questions you have about the Electric Greenway Trail Project:

You may submit your comments to staff today or directly to OVPARKS PRINCES VIE RECRETION & PARK DISTRICT 10.4 12 200.146/6 2 Canie CTRUS METGHTS roots New growth. 800 90.70 er. Q < < < < Y ジンス・ /No in 90 Canyara Phone Number: Email Address: . 4.7.2 100 Name: