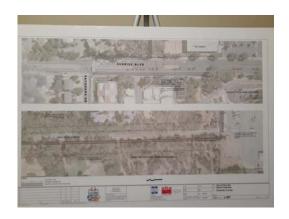

### Community Feedback on **Schematic Concept**

**Date:** January 8, 2019

Location: Sunrise Tech Center, 7322 Sunrise Boulevard, Citrus Heights

### <u>Arcade Creek Reserve/ Proposed Mitchell Farms</u> Development

No comment from residents.

### **Tempo Park**

- 1. Crosswalk light.
- 2. Exciting! Build it!

### **Sundance Natural Area/ Highwood Way**

- 1. Too narrow for bikes!
- 2. Is there going to be a light on this corner?
- 3. Is Highwood [Way] going to have street lights?

### **Streng Ave Open Space**

No comment from resident.

### **Northwoods Park**

No comment from residents.