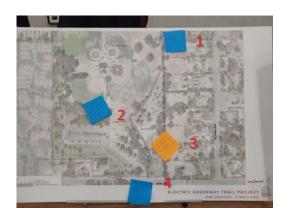

### <u>Arcade Creek Reserve/ Proposed Mitchell Farms</u> Development

No comment from residents.

### **Tempo Park**

- 1. Crosswalk light.
- 2. Exciting! Build it!

### **Sundance Natural Area/ Highwood Way**

- 1. Too narrow for bikes!
- 2. Is there going to be a light on this corner?
- 3. Is Highwood [Way] going to have street lights?

### **Streng Ave Open Space**

No comment from resident.

### **Northwoods Park**

No comment from residents.