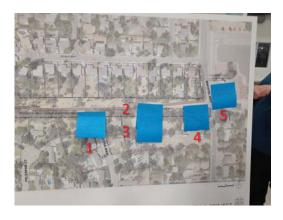

### **Woodside Oaks/ Olivine Drive Open Space**

- 1. No outlet Safety concern.
- 2. Property tax.
- 3. Abandoned cars & drug paraphernalia.
- 4. Lighting.
- 5. Police response times & reliability.
- 6. Fence high concrete.
- 7. Concerned with safety and change of use.
- 8. Crime and drugs safety in back yards.
- 9. Will you pay to relocate my fence?
- 10. Why not come out at creek/ Olivine?
- 11. Already issues w/ safety afraid this will make this worse.
- 12. Lighting.
- 13. Property tax.
- 14. Homeless people already in backyards.
- 15. Fire concerns.
- 16. Glad to have parks and schools connected safely.
- 17. Why go through backyards?
- 18. Awesome! Increases home values having trails.

### **Wachtel Way**

1. Awesome to have neighborhood trails!