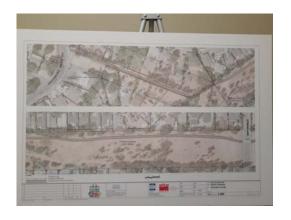

### <u>Electric Greenway Trail Project – Open House 1</u>

### Community Feedback on **Schematic Concept**

**Date:** January 8, 2019

Location: Sunrise Tech Center, 7322 Sunrise Boulevard, Citrus Heights

### <u>Arcade Creek Reserve/ Proposed Mitchell Farms</u> Development

No comment from residents.