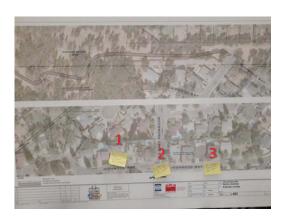

### C-Bar-C Park

- 1. Path way lights x2.
- 2. More police security & checking due to homeless and transient.
- 3. Handicap/paved walking path inside dog park.
- 4. Signage especially telling people where to park.

### C-Bar-C Park Cont'd.

- 1. We support this investment.
- 2. Alt route preferred.
- 3. Eminent domain to acquire property?
- 4. Access to landlocked pastures?
- 5. Private easement not owned by city or SMUD.

### **Woodside Oaks/ Olivine Drive Open Space Site**

- 1. Galena [Way] is narrow street, no vehicle parking for trail use!
- 2. Pathway Lights.
- 3. Dimmable lighting?
- 4. Path should be in middle of easement!
- 5. Parking on street only!

### **Existing Conditions**

1. I like this idea!