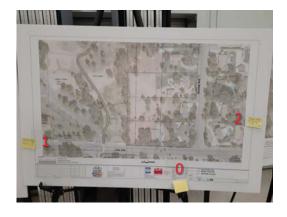

### C-Bar-Car Park

- 0. (Blank post-it)
- 1. Exciting! Build it!
- 2. Great way to connect parks & communities.

### C-Bar-C Park Cont'd

- 1. Will increase home values.
- 2. Not for us.
- 3. Patrolling.