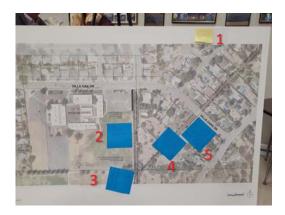

### C-Bar-Car Park

- 0. (Blank post-it)
- 1. Exciting! Build it!
- 2. Great way to connect parks & communities.

### C-Bar-C Park Cont'd

- 1. Will increase home values.
- 2. Not for us.
- 3. Patrolling.

### **Woodside School**

- 1. Great community amenity.
- 2. No parking 9pm 6am to help w/ night crime.
- 3. Designated driveway
- 4. Farm fencing. Rebuild fence? Who pays?
- 5. No privacy, privately owned easement.