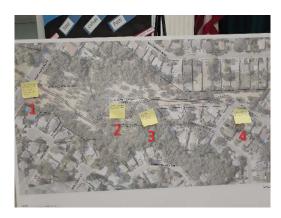

### **Tempo Park**

- 1. Wild roses taking over. Do not use Roundup on poppies.
- 2. Stop light to cross? Fast drivers down F.O.
- 3. Water fountain +/or dog water area near tennis courts.

### **Sundance Natural Area**

- 1. What kind of crosswalk? Not just a painted line I hope.
- 2. Motor Cycles. Homeless camps.
- 3. Additional park lighting.
- 4. Move lighting on Highwood Way.

### **Streng Ave open Space Area**

- 1. Who will maintain this area?
- Concerned about privacy, need good fence w/ gate

### **Northwoods Park**

No comment from residents.

### C-Bar-C Park

- 1. Path way lights x2.
- 2. More police security & checking due to homeless and transient.
- 3. Handicap/paved walking path inside dog park.
- 4. Signage especially telling people where to park.

### C-Bar-C Park Cont'd.

- 1. We support this investment.
- 2. Alt route preferred.
- 3. Eminent domain to acquire property?
- 4. Access to landlocked pastures?
- 5. Private easement not owned by city or SMUD.

### **Woodside Oaks/ Olivine Drive Open Space Site**

- 1. Galena [Way] is narrow street, no vehicle parking for trail use!
- 2. Pathway Lights.
- 3. Dimmable lighting?
- 4. Path should be in middle of easement!
- 5. Parking on street only!