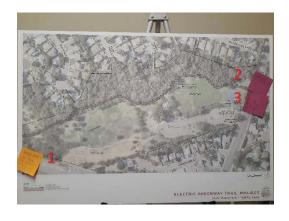

### <u>Arcade Creek Reserve/ Proposed Mitchell Farms</u> Development

No comment from residents.

### **Tempo Park**

- 1. Crosswalk light.
- 2. Exciting! Build it!

### **Sundance Natural Area/ Highwood Way**

- 1. Too narrow for bikes!
- 2. Is there going to be a light on this corner?
- 3. Is Highwood [Way] going to have street lights?

### **Streng Ave Open Space**

No comment from resident.

### **Northwoods Park**

No comment from residents.

### C-Bar-Car Park

- 0. (Blank post-it)
- 1. Exciting! Build it!
- 2. Great way to connect parks & communities.

### C-Bar-C Park Cont'd

- 1. Will increase home values.
- 2. Not for us.
- 3. Patrolling.

### **Woodside School**

- 1. Great community amenity.
- 2. No parking 9pm 6am to help w/ night crime.
- 3. Designated driveway
- 4. Farm fencing. Rebuild fence? Who pays?
- 5. No privacy, privately owned easement.

### **Woodside Oaks/ Olivine Drive Open Space**

- 1. No outlet Safety concern.
- 2. Property tax.
- 3. Abandoned cars & drug paraphernalia.
- 4. Lighting.
- 5. Police response times & reliability.
- 6. Fence high concrete.
- 7. Concerned with safety and change of use.
- 8. Crime and drugs safety in back yards.
- 9. Will you pay to relocate my fence?
- 10. Why not come out at creek/ Olivine?
- 11. Already issues w/ safety afraid this will make this worse.
- 12. Lighting.
- 13. Property tax.
- 14. Homeless people already in backyards.
- 15. Fire concerns.
- 16. Glad to have parks and schools connected safely.
- 17. Why go through backyards?
- 18. Awesome! Increases home values having trails.

### **Wachtel Way**

1. Awesome to have neighborhood trails!