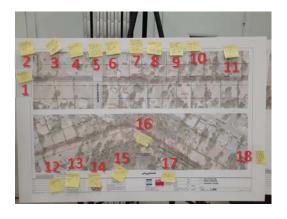

### <u>Electric Greenway Trail Project – Open House 1</u>

Community Feedback on **Parks Overview** 

**Date:** January 8, 2019

Location: Sunrise Tech Center, 7322 Sunrise Boulevard, Citrus Heights

### **Tempo Park**

- 1. Wild roses taking over. Do not use Roundup on poppies.
- 2. Stop light to cross? Fast drivers down F.O.
- 3. Water fountain +/or dog water area near tennis courts.

### **Sundance Natural Area**

- 1. What kind of crosswalk? Not just a painted line I hope.
- 2. Motor Cycles. Homeless camps.
- 3. Additional park lighting.
- 4. Move lighting on Highwood Way.

### **Streng Ave open Space Area**

- 1. Who will maintain this area?
- Concerned about privacy, need good fence w/ gate

### **Northwoods Park**

No comment from residents.

### C-Bar-C Park

- 1. Path way lights x2.
- 2. More police security & checking due to homeless and transient.
- 3. Handicap/paved walking path inside dog park.
- 4. Signage especially telling people where to park.

### C-Bar-C Park Cont'd.

- 1. We support this investment.
- 2. Alt route preferred.
- 3. Eminent domain to acquire property?
- 4. Access to landlocked pastures?
- 5. Private easement not owned by city or SMUD.

### **Woodside Oaks/ Olivine Drive Open Space Site**

- 1. Galena [Way] is narrow street, no vehicle parking for trail use!
- 2. Pathway Lights.
- 3. Dimmable lighting?
- 4. Path should be in middle of easement!
- 5. Parking on street only!